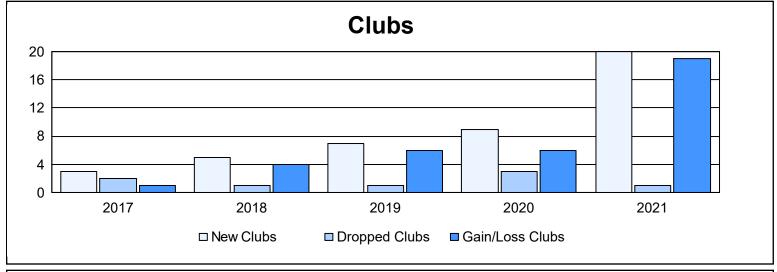

District M 1 As of June 2021 Cumulative

| Year      | New<br>Clubs | Dropped<br>Clubs | Gain/<br>Loss<br>Clubs | New<br>Members | Charter<br>Members | Reinstate<br>Members | Transfer<br>Members | Total<br>Member<br>Added | Total<br>Members<br>Dropped | Gain/<br>Loss<br>Members |
|-----------|--------------|------------------|------------------------|----------------|--------------------|----------------------|---------------------|--------------------------|-----------------------------|--------------------------|
| 2016-2017 | 3            | 2                | 1                      | 284            | 91                 | 4                    | 2                   | 381                      | 245                         | 136                      |
| 2017-2018 | 5            | 1                | 4                      | 281            | 134                | 12                   | 2                   | 429                      | 289                         | 140                      |
| 2018-2019 | 7            | 1                | 6                      | 188            | 166                | 3                    | 5                   | 362                      | 356                         | 6                        |
| 2019-2020 | 9            | 3                | 6                      | 146            | 197                | 28                   | 3                   | 374                      | 338                         | 36                       |
| 2020-2021 | 20           | 1                | 19                     | 283            | 394                | 32                   | 0                   | 709                      | 437                         | 272                      |
| Average   | 9            | 2                | 7                      | 236            | 196                | 16                   | 2                   | 451                      | 333                         | 118                      |