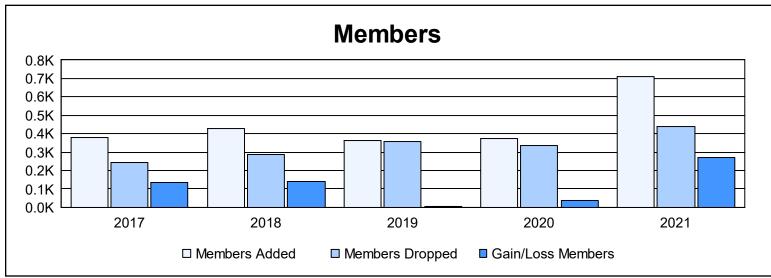

District M 1 As of June 2021 Cumulative

| Year      | New<br>Clubs | Dropped<br>Clubs | Gain/<br>Loss<br>Clubs | New<br>Members | Charter<br>Members | Reinstate<br>Members | Transfer<br>Members | Total<br>Member<br>Added | Total<br>Members<br>Dropped | Gain/<br>Loss<br>Members |
|-----------|--------------|------------------|------------------------|----------------|--------------------|----------------------|---------------------|--------------------------|-----------------------------|--------------------------|
| 2016-2017 | 3            | 2                | 1                      | 284            | 91                 | 4                    | 2                   | 381                      | 245                         | 136                      |
| 2017-2018 | 5            | 1                | 4                      | 281            | 134                | 12                   | 2                   | 429                      | 289                         | 140                      |
| 2018-2019 | 7            | 1                | 6                      | 188            | 166                | 3                    | 5                   | 362                      | 356                         | 6                        |
| 2019-2020 | 9            | 3                | 6                      | 146            | 197                | 28                   | 3                   | 374                      | 338                         | 36                       |
| 2020-2021 | 20           | 1                | 19                     | 283            | 394                | 32                   | 0                   | 709                      | 437                         | 272                      |
| Average   | 9            | 2                | 7                      | 236            | 196                | 16                   | 2                   | 451                      | 333                         | 118                      |